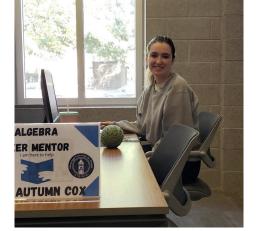

## **Academic Support**

The Student Success Center has two main components to support your student academically. The first is tutoring from a Peer Mentor. Peer mentors can help in subjects ranging from Statistics to Biology.

Meet the Peer Mentors

If a Peer Mentor is not available for your students' subject, they have access to 24/7 online tutoring through their Canvas course.

**Online Tutoring** 

Visit our Website

Contact us: 662.329.7138