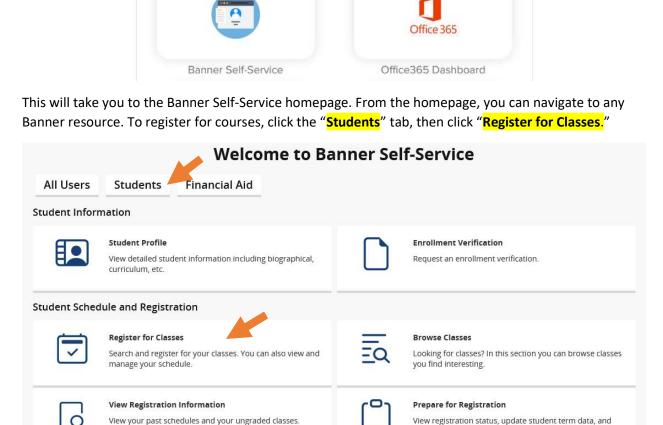

# **Registering for Classes**

QuickLaunch

Once you have logged into WConnect, click on Banner Self-Service.

Select the term for which you wish to register by using the dropdown box. To open and view the Registration Agreement, click the button.