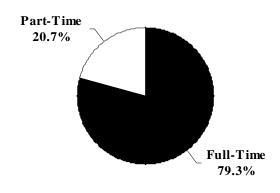

# On-Campus and Off-Campus Headcount Enrollment By Full-time and Part-time and Full-Time Equivalent (FTE) Enrollment By Level Fall, 2001-02

|                                          | -         | Headco       | unt          |           | Full-Time Equivalent |              |          |              |              |  |
|------------------------------------------|-----------|--------------|--------------|-----------|----------------------|--------------|----------|--------------|--------------|--|
|                                          |           |              |              | Percent   |                      |              |          |              | FTE Percent  |  |
| <u>Institution</u>                       | Full-Time | Part-Time    | <u>Total</u> | Part-Time | Lower                | <u>Upper</u> | Graduate | <u>Total</u> | of Headcount |  |
| Alcorn State University                  | 2,425     | 671          | 3,096        | 21.7%     | 1,384.5              | 1,101.5      | 291.2    | 2,777.2      | 89.7%        |  |
| Delta State University                   | 3,013     | 862          | 3,875        | 22.2%     | 1,417.9              | 1,626.4      | 267.3    | 3,311.6      | 85.5%        |  |
| Jackson State University                 | 5,480     | 1,618        | 7,098        | 22.8%     | 2,699.3              | 2,489.4      | 789.5    | 5,978.2      | 84.2%        |  |
| Mississippi State University             | 13,612    | 3,266        | 16,878       | 19.4%     | 5,066.7              | 7,152.5      | 2,135.2  | 14,354.4     | 85.0%        |  |
| Mississippi University for Women         | 1,551     | 777          | 2,328        | 33.4%     | 647.7                | 1,052.0      | 97.6     | 1,797.3      | 77.2%        |  |
| Mississippi Valley State University      | 2,160     | 921          | 3,081        | 29.9%     | 1,326.2              | 989.7        | 162.6    | 2,478.5      | 80.4%        |  |
| University of Mississippi                | 10,888    | 1,883        | 12,771       | 14.7%     | 4,801.7              | 4,673.7      | 1,965.6  | 11,441.0     | 89.6%        |  |
| University of Mississippi Medical Center | 1,460     | 198          | 1,658        | 11.9%     | 0                    | 431.2        | 1,920.4  | 2,351.6      | 141.8%       |  |
| University of Southern Mississippi       | 11,784    | <u>3,448</u> | 15,232       | 22.6%     | 3,904.0              | 7,697.8      | 1,598.8  | 13,200.6     | 86.7%        |  |
| Total                                    | 52,373    | 13,644       | 66,017       | 20.7%     | 21,248.0             | 27,214.2     | 9,228.2  | 57,690.4     | 87.4%        |  |