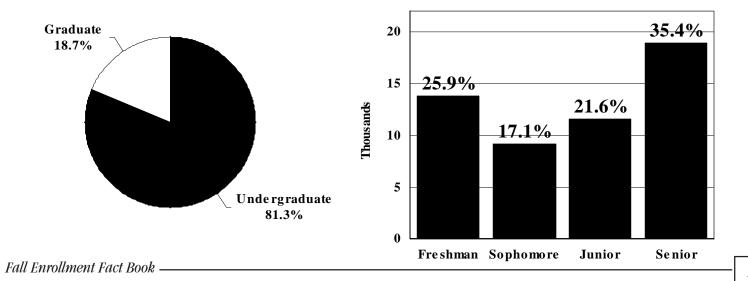

#### On-Campus and Off-Campus Headcount Enrollment By Level Fall, 2001-02

| Institution                              | <u>Freshman</u> | <b>Sophomore</b> | <u>Junior</u> | <u>Senior</u> | <u>Undergraduate</u> | <b>Graduate</b> | <u>Total</u> |
|------------------------------------------|-----------------|------------------|---------------|---------------|----------------------|-----------------|--------------|
| Alcorn State University                  | 896             | 527              | 456           | 664           | 2,543                | 553             | 3,096        |
| Delta State University                   | 1,122           | 476              | 561           | 1,222         | 3,381                | 494             | 3,875        |
| Jackson State University                 | 1,863           | 1,086            | 1,081         | 1,711         | 5,741                | 1,357           | 7,098        |
| Mississippi State University             | 2,868           | 2,630            | 3,090         | 5,016         | 13,604               | 3,274           | 16,878       |
| Mississippi University for Women         | 569             | 311              | 419           | 867           | 2,166                | 162             | 2,328        |
| Mississippi Valley State University      | 1,065           | 481              | 434           | 646           | 2,626                | 455             | 3,081        |
| University of Mississippi                | 3,057           | 2,001            | 2,256         | 3,011         | 10,325               | 2,446           | 12,771       |
| University of Mississippi Medical Center | 0               | 0                | 212           | 220           | 432                  | 1,226           | 1,658        |
| University of Southern Mississippi       | 2,449           | <u>1,670</u>     | 3,083         | <u>5,641</u>  | 12,843               | 2,389           | 15,232       |
| Total                                    | 13,889          | 9,182            | 11,592        | 18,998        | 53,661               | 12,356          | 66,017       |