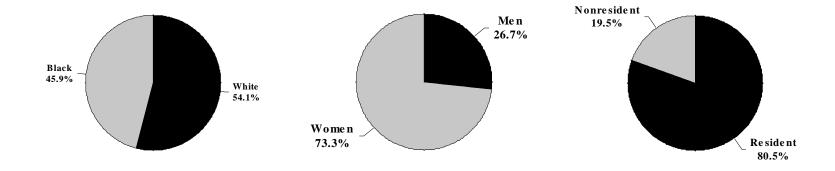

#### On-Campus and Off-Campus Headcount Enrollment By Ethnicity, By Gender, and By Residence Fall, 2001-02

| Institution                              | V      | <u>/hite</u> | Bla    | <u>ick</u> | 0          | ther        | Men                     | Wor        | <u>men</u> | Resid  | <u>lent</u> | Nonres                | <u>sident</u> | <u>Total</u> |
|------------------------------------------|--------|--------------|--------|------------|------------|-------------|-------------------------|------------|------------|--------|-------------|-----------------------|---------------|--------------|
| Alcorn State University                  | 219    | 7.1%         | 2,841  | 91.8%      | 36         | 1.2%        | 1,180 38.               | 3.1% 1,916 | 61.9%      | 2,652  | 85.7%       | 444 1                 | 14.3%         | 3,096        |
| Delta State University                   | 2,582  | 66.6%        | 1,257  | 32.4%      | 36         | 0.9%        | 1,468 37.               | 7.9% 2,407 | 62.1%      | 3,571  | 92.2%       | 304                   | 7.8%          | 3,875        |
| Jackson State University                 | 266    | 3.7%         | 6,680  | 94.1%      | 152        | 2.1%        | 2,617 36.               | .9% 4,481  | 63.1%      | 5,662  | 79.8%       | 1,436 2               | 20.2%         | 7,098        |
| Mississippi State University             | 12,703 | 75.3%        | 2,994  | 17.7%      | 1,181      | 7.0%        | 8,835 52.               | 8,043      | 47.7%      | 12,759 | 75.6%       | 4,119 2               | 24.4%         | 16,878       |
| Mississippi University for Women         | 1,603  | 68.9%        | 642    | 27.6%      | 83         | 3.6%        | 375 16.                 | 1,953      | 83.9%      | 2,043  | 87.8%       | 285                   | 12.2%         | 2,328        |
| Mississippi Valley State University      | 153    | 5.0%         | 2,886  | 93.7%      | 42         | 1.4%        | 908 29.                 | 2.5% 2,173 | 70.5%      | 2,909  | 94.4%       | 172                   | 5.6%          | 3,081        |
| University of Mississippi                | 10,435 | 81.7%        | 1,635  | 12.8%      | 701        | 5.5%        | 6,062 47.               | 7.5% 6,709 | 52.5%      | 8,629  | 67.6%       | 4,142 3               | 32.4%         | 12,771       |
| University of Mississippi Medical Center | 1,301  | 78.5%        | 185    | 11.2%      | 172        | 10.4%       | 788 <i>47</i> .         | 7.5% 870   | 52.5%      | 1,354  | 81.7%       | 304                   | 18.3%         | 1,658        |
| University of Southern Mississippi       | 11,376 | <u>74.7%</u> | 3,314  | 21.8%      | <u>542</u> | <u>3.6%</u> | <u>5,933</u> <u>39.</u> | 9,299      | 61.0%      | 12,868 | 84.5%       | <u>2,364</u> <u>1</u> | 15.5%         | 15,232       |
| Total                                    | 40,638 | 61.6%        | 22,434 | 34.0%      | 2,945      | 4.5%        | 28,166 42.              | .7% 37,851 | 57.3%      | 52,447 | 79.4%       | 13,570 2              | 20.6%         | 66,017       |