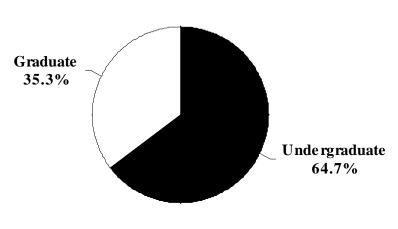

#### On-Campus and Off-Campus Headcount Enrollment By Level Fall, 2001-02

| Institution                              | <u>Freshman</u> | <b>Sophomore</b> | <u>Junior</u> | <u>Senior</u> | <u>Undergraduate</u> | <b>Graduate</b> | <u>Total</u> |
|------------------------------------------|-----------------|------------------|---------------|---------------|----------------------|-----------------|--------------|
| Alcorn State University                  | 896             | 527              | 456           | 664           | 2,543                | 553             | 3,096        |
| Delta State University                   | 1,122           | 476              | 561           | 1,222         | 3,381                | 494             | 3,875        |
| Jackson State University                 | 1,863           | 1,086            | 1,081         | 1,711         | 5,741                | 1,357           | 7,098        |
| Mississippi State University             | 2,868           | 2,630            | 3,090         | 5,016         | 13,604               | 3,274           | 16,878       |
| Mississippi University for Women         | 569             | 311              | 419           | 867           | 2,166                | 162             | 2,328        |
| Mississippi Valley State University      | 1,065           | 481              | 434           | 646           | 2,626                | 455             | 3,081        |
| University of Mississippi                | 3,057           | 2,001            | 2,256         | 3,011         | 10,325               | 2,446           | 12,771       |
| University of Mississippi Medical Center | 0               | 0                | 212           | 220           | 432                  | 1,226           | 1,658        |
| University of Southern Mississippi       | 2,449           | <u>1,670</u>     | 3,083         | <u>5,641</u>  | 12,843               | 2,389           | 15,232       |
| Total                                    | 13,889          | 9,182            | 11,592        | 18,998        | 53,661               | 12,356          | 66,017       |