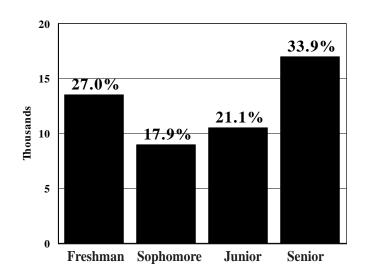

#### On-Campus and Off-Campus Headcount Enrollment By Level Fall, 2001-02

| Institution                              | <u>Freshman</u> | <b>Sophomore</b> | <u>Junior</u> | <u>Senior</u> | <u>Undergraduate</u> | <b>Graduate</b> | <u>Total</u> |
|------------------------------------------|-----------------|------------------|---------------|---------------|----------------------|-----------------|--------------|
| Alcorn State University                  | 896             | 527              | 456           | 664           | 2,543                | 553             | 3,096        |
| Delta State University                   | 1,122           | 476              | 561           | 1,222         | 3,381                | 494             | 3,875        |
| Jackson State University                 | 1,863           | 1,086            | 1,081         | 1,711         | 5,741                | 1,357           | 7,098        |
| Mississippi State University             | 2,868           | 2,630            | 3,090         | 5,016         | 13,604               | 3,274           | 16,878       |
| Mississippi University for Women         | 569             | 311              | 419           | 867           | 2,166                | 162             | 2,328        |
| Mississippi Valley State University      | 1,065           | 481              | 434           | 646           | 2,626                | 455             | 3,081        |
| University of Mississippi                | 3,057           | 2,001            | 2,256         | 3,011         | 10,325               | 2,446           | 12,771       |
| University of Mississippi Medical Center | 0               | 0                | 212           | 220           | 432                  | 1,226           | 1,658        |
| University of Southern Mississippi       | 2,449           | <u>1,670</u>     | 3,083         | <u>5,641</u>  | 12,843               | 2,389           | 15,232       |
| Total                                    | 13,889          | 9,182            | 11,592        | 18,998        | 53,661               | 12,356          | 66,017       |