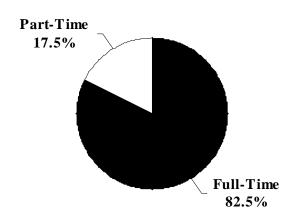

# On-Campus Headcount Enrollment By Full-Time and Part-Time and Full-Time Equivalent (FTE) Enrollment By Level Fall, 2001-02

|                                     |               | Headco    | unt          |           | Full-Time Equivalent |              |                |              |              |  |
|-------------------------------------|---------------|-----------|--------------|-----------|----------------------|--------------|----------------|--------------|--------------|--|
|                                     |               |           |              | Percent   |                      |              |                |              | FTE Percent  |  |
| Institution                         | Full-Time     | Part-Time | <u>Total</u> | Part-Time | Lower                | <u>Upper</u> | Graduate       | <u>Total</u> | of Headcount |  |
| Alcorn State University             | 2,425         | 671       | 3,096        | 21.7%     | 1,384.5              | 1,101.5      | 291.2          | 2,777.2      | 89.7%        |  |
| Delta State University              | 3,013         | 733       | 3,746        | 19.6%     | 1,404.7              | 1,615.2      | 257            | 3,276.9      | 87.5%        |  |
| Jackson State University            | 5,462         | 1,535     | 6,997        | 21.9%     | 2,684.7              | 2,457.4      | 788.3          | 5,930.4      | 84.8%        |  |
| Mississippi State University        | 13,261        | 2,805     | 16,066       | 17.5%     | 5,044.3              | 6,818.2      | 2,016.3        | 13,878.8     | 86.4%        |  |
| Mississippi University for Women    | 1,537         | 760       | 2,297        | 33.1%     | 646.5                | 1,032.7      | 96.3           | 1,775.5      | 77.3%        |  |
| Mississippi Valley State University | 2,151         | 577       | 2,728        | 21.2%     | 1,295.6              | 971.9        | 102.6          | 2,370.1      | 86.9%        |  |
| University of Mississippi           | 10,773        | 1,100     | 11,873       | 9.3%      | 4,773.1              | 4,463.1      | 1,852.8        | 11,089.0     | 93.4%        |  |
| University of Southern Mississippi  | <u>11,083</u> | 2,397     | 13,480       | 17.8%     | 3,835.2              | 6,882.2      | <u>1,465.2</u> | 12,182.6     | 90.4%        |  |
| Total                               | 49,705        | 10,578    | 60,283       | 17.5%     | 21,068.6             | 25,342.2     | 6,869.7        | 53,280.5     | 88.4%        |  |