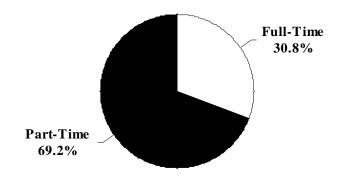

# On-Campus and Off-Campus Headcount Enrollment By Full-time and Part-time and Full-Time Equivalent (FTE) Enrollment By Level Fall, 2001-02

|                                          | -         | Headco       | unt          |           | Full-Time Equivalent |              |          |              |              |  |
|------------------------------------------|-----------|--------------|--------------|-----------|----------------------|--------------|----------|--------------|--------------|--|
|                                          |           |              |              | Percent   |                      |              |          |              | FTE Percent  |  |
| <u>Institution</u>                       | Full-Time | Part-Time    | <u>Total</u> | Part-Time | Lower                | <u>Upper</u> | Graduate | <u>Total</u> | of Headcount |  |
| Alcorn State University                  | 2,425     | 671          | 3,096        | 21.7%     | 1,384.5              | 1,101.5      | 291.2    | 2,777.2      | 89.7%        |  |
| Delta State University                   | 3,013     | 862          | 3,875        | 22.2%     | 1,417.9              | 1,626.4      | 267.3    | 3,311.6      | 85.5%        |  |
| Jackson State University                 | 5,480     | 1,618        | 7,098        | 22.8%     | 2,699.3              | 2,489.4      | 789.5    | 5,978.2      | 84.2%        |  |
| Mississippi State University             | 13,612    | 3,266        | 16,878       | 19.4%     | 5,066.7              | 7,152.5      | 2,135.2  | 14,354.4     | 85.0%        |  |
| Mississippi University for Women         | 1,551     | 777          | 2,328        | 33.4%     | 647.7                | 1,052.0      | 97.6     | 1,797.3      | 77.2%        |  |
| Mississippi Valley State University      | 2,160     | 921          | 3,081        | 29.9%     | 1,326.2              | 989.7        | 162.6    | 2,478.5      | 80.4%        |  |
| University of Mississippi                | 10,888    | 1,883        | 12,771       | 14.7%     | 4,801.7              | 4,673.7      | 1,965.6  | 11,441.0     | 89.6%        |  |
| University of Mississippi Medical Center | 1,460     | 198          | 1,658        | 11.9%     | 0                    | 431.2        | 1,920.4  | 2,351.6      | 141.8%       |  |
| University of Southern Mississippi       | 11,784    | <u>3,448</u> | 15,232       | 22.6%     | 3,904.0              | 7,697.8      | 1,598.8  | 13,200.6     | 86.7%        |  |
| Total                                    | 52,373    | 13,644       | 66,017       | 20.7%     | 21,248.0             | 27,214.2     | 9,228.2  | 57,690.4     | 87.4%        |  |