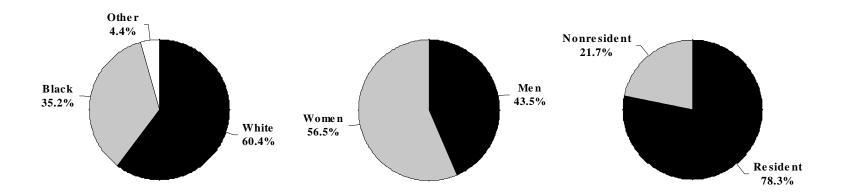

#### On-Campus Headcount Enrollment By Ethnicity, By Gender, and By Residence Fall, 2001-02

| <u>Institution</u>                  | White        | <b>Black</b>              | Other                  | Men                       | Women                     | Resident                   | Nonresident               | <u>Total</u> |
|-------------------------------------|--------------|---------------------------|------------------------|---------------------------|---------------------------|----------------------------|---------------------------|--------------|
| Alcorn State University             | 219 7.19     | 6 2,841 91.8%             | 36 1.2%                | 1,180 38.1%               | 1,916 61.9%               | 2,652 85.7%                | 444 14.3%                 | 3,096        |
| Delta State University              | 2,509 67.09  | 6 1,201 32.1%             | 36 1.0%                | 1,439 38.4%               | 2,307 61.6%               | 3,445 92.0%                | 301 8.0%                  | 3,746        |
| Jackson State University            | 260 3.79     | 6,585 94.1%               | 152 2.2%               | 2,609 37.3%               | 4,388 62.7%               | 5,564 79.5%                | 1,433 20.5%               | 6,997        |
| Mississippi State University        | 12,126 75.59 | 6 2,804 17.5%             | 1,136 7.1%             | 8,600 53.5%               | 7,466 46.5%               | 11,977 74.5%               | 4,089 25.5%               | 16,066       |
| Mississippi University for Women    | 1,582 68.99  | 632 27.5%                 | 83 3.6%                | 372 16.2%                 | 1,925 83.8%               | 2,013 87.6%                | 284 12.4%                 | 2,297        |
| Mississippi Valley State University | 121 4.49     | 6 2,566 94.1%             | 41 1.5%                | 849 31.1%                 | 1,879 68.9%               | 2,561 93.9%                | 167 6.1%                  | 2,728        |
| University of Mississippi           | 9,698 81.79  | 6 1,485 <i>12.5</i> %     | 690 5.8%               | 5,812 49.0%               | 6,061 51.0%               | 7,815 65.8%                | 4,058 34.2%               | 11,873       |
| University of Southern Mississippi  | 9,918 73.69  | <u>3,083</u> <u>22.9%</u> | <u>479</u> <u>3.6%</u> | <u>5,361</u> <u>39.8%</u> | <u>8,119</u> <u>60.2%</u> | <u>11,161</u> <u>82.8%</u> | <u>2,319</u> <u>17.2%</u> | 13,480       |
| Total                               | 36,433 60.49 | 6 21,197 35.2%            | 2,653 4.4%             | 26,222 43.5%              | 34,061 56.5%              | 47,188 78.3%               | 13,095 21.7%              | 60,283       |