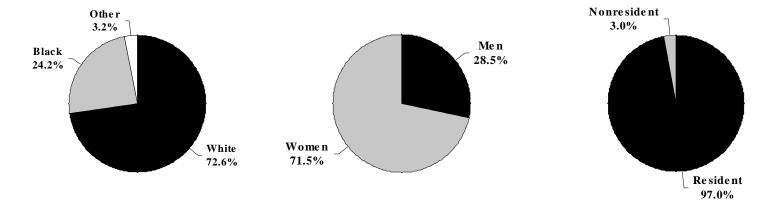

#### On-Campus Headcount Enrollment By Ethnicity, By Gender, and By Residence Fall, 2001-02

| <u>Institution</u>                  | White        | <b>Black</b>              | Other                  | Men                       | Women                     | Resident                   | Nonresident               | <u>Total</u> |
|-------------------------------------|--------------|---------------------------|------------------------|---------------------------|---------------------------|----------------------------|---------------------------|--------------|
| Alcorn State University             | 219 7.19     | 6 2,841 91.8%             | 36 1.2%                | 1,180 38.1%               | 1,916 61.9%               | 2,652 85.7%                | 444 14.3%                 | 3,096        |
| Delta State University              | 2,509 67.09  | 6 1,201 32.1%             | 36 1.0%                | 1,439 38.4%               | 2,307 61.6%               | 3,445 92.0%                | 301 8.0%                  | 3,746        |
| Jackson State University            | 260 3.79     | 6,585 94.1%               | 152 2.2%               | 2,609 37.3%               | 4,388 62.7%               | 5,564 79.5%                | 1,433 20.5%               | 6,997        |
| Mississippi State University        | 12,126 75.59 | 6 2,804 17.5%             | 1,136 7.1%             | 8,600 53.5%               | 7,466 46.5%               | 11,977 74.5%               | 4,089 25.5%               | 16,066       |
| Mississippi University for Women    | 1,582 68.99  | 632 27.5%                 | 83 3.6%                | 372 16.2%                 | 1,925 83.8%               | 2,013 87.6%                | 284 12.4%                 | 2,297        |
| Mississippi Valley State University | 121 4.49     | 6 2,566 94.1%             | 41 1.5%                | 849 31.1%                 | 1,879 68.9%               | 2,561 93.9%                | 167 6.1%                  | 2,728        |
| University of Mississippi           | 9,698 81.79  | 6 1,485 <i>12.5</i> %     | 690 5.8%               | 5,812 49.0%               | 6,061 51.0%               | 7,815 65.8%                | 4,058 34.2%               | 11,873       |
| University of Southern Mississippi  | 9,918 73.69  | <u>3,083</u> <u>22.9%</u> | <u>479</u> <u>3.6%</u> | <u>5,361</u> <u>39.8%</u> | <u>8,119</u> <u>60.2%</u> | <u>11,161</u> <u>82.8%</u> | <u>2,319</u> <u>17.2%</u> | 13,480       |
| Total                               | 36,433 60.49 | 6 21,197 35.2%            | 2,653 4.4%             | 26,222 43.5%              | 34,061 56.5%              | 47,188 78.3%               | 13,095 21.7%              | 60,283       |