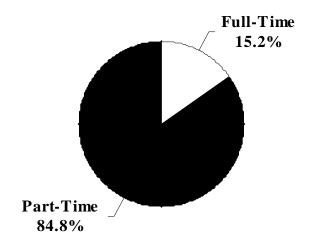

# On-Campus and Off-Campus Headcount Enrollment By Full-time and Part-time and Full-Time Equivalent (FTE) Enrollment By Level Fall, 2001-02

|                                          | -         | Headco       | unt          |           | Full-Time Equivalent |              |          |              |              |  |
|------------------------------------------|-----------|--------------|--------------|-----------|----------------------|--------------|----------|--------------|--------------|--|
|                                          |           |              |              | Percent   |                      |              |          |              | FTE Percent  |  |
| <u>Institution</u>                       | Full-Time | Part-Time    | <u>Total</u> | Part-Time | Lower                | <u>Upper</u> | Graduate | <u>Total</u> | of Headcount |  |
| Alcorn State University                  | 2,425     | 671          | 3,096        | 21.7%     | 1,384.5              | 1,101.5      | 291.2    | 2,777.2      | 89.7%        |  |
| Delta State University                   | 3,013     | 862          | 3,875        | 22.2%     | 1,417.9              | 1,626.4      | 267.3    | 3,311.6      | 85.5%        |  |
| Jackson State University                 | 5,480     | 1,618        | 7,098        | 22.8%     | 2,699.3              | 2,489.4      | 789.5    | 5,978.2      | 84.2%        |  |
| Mississippi State University             | 13,612    | 3,266        | 16,878       | 19.4%     | 5,066.7              | 7,152.5      | 2,135.2  | 14,354.4     | 85.0%        |  |
| Mississippi University for Women         | 1,551     | 777          | 2,328        | 33.4%     | 647.7                | 1,052.0      | 97.6     | 1,797.3      | 77.2%        |  |
| Mississippi Valley State University      | 2,160     | 921          | 3,081        | 29.9%     | 1,326.2              | 989.7        | 162.6    | 2,478.5      | 80.4%        |  |
| University of Mississippi                | 10,888    | 1,883        | 12,771       | 14.7%     | 4,801.7              | 4,673.7      | 1,965.6  | 11,441.0     | 89.6%        |  |
| University of Mississippi Medical Center | 1,460     | 198          | 1,658        | 11.9%     | 0                    | 431.2        | 1,920.4  | 2,351.6      | 141.8%       |  |
| University of Southern Mississippi       | 11,784    | <u>3,448</u> | 15,232       | 22.6%     | 3,904.0              | 7,697.8      | 1,598.8  | 13,200.6     | 86.7%        |  |
| Total                                    | 52,373    | 13,644       | 66,017       | 20.7%     | 21,248.0             | 27,214.2     | 9,228.2  | 57,690.4     | 87.4%        |  |