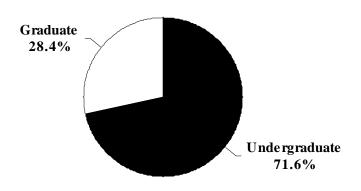

#### On-Campus Headcount Enrollment By Level Fall, 2001-02

| <u>Institution</u>                  | Freshman | <b>Sophomore</b> | <u>Junior</u> | <u>Senior</u> | <u>Undergraduate</u> | <b>Graduate</b> | <u>Total</u> |
|-------------------------------------|----------|------------------|---------------|---------------|----------------------|-----------------|--------------|
| Alcorn State University             | 896      | 527              | 456           | 664           | 2,543                | 553             | 3,096        |
| Delta State University              | 1,096    | 459              | 542           | 1,195         | 3,292                | 454             | 3,746        |
| Jackson State University            | 1,838    | 1,075            | 1,054         | 1,679         | 5,646                | 1,351           | 6,997        |
| Mississippi State University        | 2,836    | 2,613            | 2,923         | 4,709         | 13,081               | 2,985           | 16,066       |
| Mississippi University for Women    | 568      | 310              | 417           | 845           | 2,140                | 157             | 2,297        |
| Mississippi Valley State University | 989      | 461              | 412           | 604           | 2,466                | 262             | 2,728        |
| University of Mississippi           | 3,033    | 1,962            | 2,091         | 2,671         | 9,757                | 2,116           | 11,873       |
| University of Southern Mississippi  | 2,353    | <u>1,626</u>     | 2,731         | <u>4,695</u>  | <u>11,405</u>        | <u>2,075</u>    | 13,480       |
| Total                               | 13,609   | 9,033            | 10,626        | 17,062        | 50,330               | 9,953           | 60,283       |