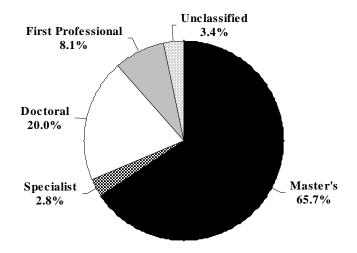

#### On-Campus Headcount Enrollment By Level Fall, 2001-02

| <u>Institution</u>                  | Freshman | <b>Sophomore</b> | <u>Junior</u> | <u>Senior</u> | <u>Undergraduate</u> | <b>Graduate</b> | <u>Total</u> |
|-------------------------------------|----------|------------------|---------------|---------------|----------------------|-----------------|--------------|
| Alcorn State University             | 896      | 527              | 456           | 664           | 2,543                | 553             | 3,096        |
| Delta State University              | 1,096    | 459              | 542           | 1,195         | 3,292                | 454             | 3,746        |
| Jackson State University            | 1,838    | 1,075            | 1,054         | 1,679         | 5,646                | 1,351           | 6,997        |
| Mississippi State University        | 2,836    | 2,613            | 2,923         | 4,709         | 13,081               | 2,985           | 16,066       |
| Mississippi University for Women    | 568      | 310              | 417           | 845           | 2,140                | 157             | 2,297        |
| Mississippi Valley State University | 989      | 461              | 412           | 604           | 2,466                | 262             | 2,728        |
| University of Mississippi           | 3,033    | 1,962            | 2,091         | 2,671         | 9,757                | 2,116           | 11,873       |
| University of Southern Mississippi  | 2,353    | <u>1,626</u>     | 2,731         | <u>4,695</u>  | <u>11,405</u>        | <u>2,075</u>    | 13,480       |
| Total                               | 13,609   | 9,033            | 10,626        | 17,062        | 50,330               | 9,953           | 60,283       |