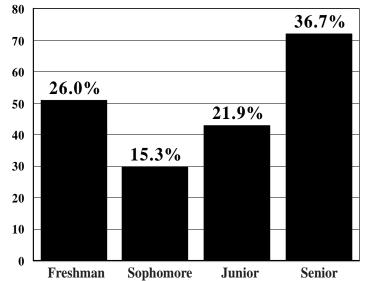

#### On-Campus and Off-Campus Headcount Enrollment By Level Fall, 2001-02

| Institution                              | <u>Freshman</u> | <b>Sophomore</b> | <u>Junior</u> | <u>Senior</u> | <u>Undergraduate</u> | <b>Graduate</b> | <u>Total</u> |
|------------------------------------------|-----------------|------------------|---------------|---------------|----------------------|-----------------|--------------|
| Alcorn State University                  | 896             | 527              | 456           | 664           | 2,543                | 553             | 3,096        |
| Delta State University                   | 1,122           | 476              | 561           | 1,222         | 3,381                | 494             | 3,875        |
| Jackson State University                 | 1,863           | 1,086            | 1,081         | 1,711         | 5,741                | 1,357           | 7,098        |
| Mississippi State University             | 2,868           | 2,630            | 3,090         | 5,016         | 13,604               | 3,274           | 16,878       |
| Mississippi University for Women         | 569             | 311              | 419           | 867           | 2,166                | 162             | 2,328        |
| Mississippi Valley State University      | 1,065           | 481              | 434           | 646           | 2,626                | 455             | 3,081        |
| University of Mississippi                | 3,057           | 2,001            | 2,256         | 3,011         | 10,325               | 2,446           | 12,771       |
| University of Mississippi Medical Center | 0               | 0                | 212           | 220           | 432                  | 1,226           | 1,658        |
| University of Southern Mississippi       | 2,449           | <u>1,670</u>     | 3,083         | <u>5,641</u>  | 12,843               | 2,389           | 15,232       |
| Total                                    | 13,889          | 9,182            | 11,592        | 18,998        | 53,661               | 12,356          | 66,017       |