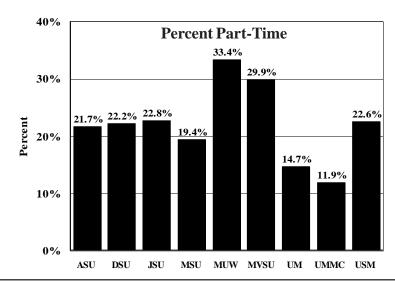

# On-Campus and Off-Campus Headcount Enrollment By Full-time and Part-time and Full-Time Equivalent (FTE) Enrollment By Level Fall, 2001-02

|                                          | -         | Headco       | unt          |           | Full-Time Equivalent |              |          |              |              |  |
|------------------------------------------|-----------|--------------|--------------|-----------|----------------------|--------------|----------|--------------|--------------|--|
|                                          |           |              |              | Percent   |                      |              |          |              | FTE Percent  |  |
| <u>Institution</u>                       | Full-Time | Part-Time    | <u>Total</u> | Part-Time | Lower                | <u>Upper</u> | Graduate | <u>Total</u> | of Headcount |  |
| Alcorn State University                  | 2,425     | 671          | 3,096        | 21.7%     | 1,384.5              | 1,101.5      | 291.2    | 2,777.2      | 89.7%        |  |
| Delta State University                   | 3,013     | 862          | 3,875        | 22.2%     | 1,417.9              | 1,626.4      | 267.3    | 3,311.6      | 85.5%        |  |
| Jackson State University                 | 5,480     | 1,618        | 7,098        | 22.8%     | 2,699.3              | 2,489.4      | 789.5    | 5,978.2      | 84.2%        |  |
| Mississippi State University             | 13,612    | 3,266        | 16,878       | 19.4%     | 5,066.7              | 7,152.5      | 2,135.2  | 14,354.4     | 85.0%        |  |
| Mississippi University for Women         | 1,551     | 777          | 2,328        | 33.4%     | 647.7                | 1,052.0      | 97.6     | 1,797.3      | 77.2%        |  |
| Mississippi Valley State University      | 2,160     | 921          | 3,081        | 29.9%     | 1,326.2              | 989.7        | 162.6    | 2,478.5      | 80.4%        |  |
| University of Mississippi                | 10,888    | 1,883        | 12,771       | 14.7%     | 4,801.7              | 4,673.7      | 1,965.6  | 11,441.0     | 89.6%        |  |
| University of Mississippi Medical Center | 1,460     | 198          | 1,658        | 11.9%     | 0                    | 431.2        | 1,920.4  | 2,351.6      | 141.8%       |  |
| University of Southern Mississippi       | 11,784    | <u>3,448</u> | 15,232       | 22.6%     | 3,904.0              | 7,697.8      | 1,598.8  | 13,200.6     | 86.7%        |  |
| Total                                    | 52,373    | 13,644       | 66,017       | 20.7%     | 21,248.0             | 27,214.2     | 9,228.2  | 57,690.4     | 87.4%        |  |