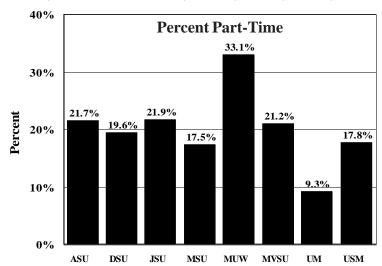

# On-Campus Headcount Enrollment By Full-Time and Part-Time and Full-Time Equivalent (FTE) Enrollment By Level Fall, 2001-02

|                                     |               | Headco    | unt          |           | Full-Time Equivalent |              |                |              |              |  |
|-------------------------------------|---------------|-----------|--------------|-----------|----------------------|--------------|----------------|--------------|--------------|--|
|                                     |               |           |              | Percent   |                      |              |                |              | FTE Percent  |  |
| Institution                         | Full-Time     | Part-Time | <u>Total</u> | Part-Time | Lower                | <u>Upper</u> | Graduate       | <u>Total</u> | of Headcount |  |
| Alcorn State University             | 2,425         | 671       | 3,096        | 21.7%     | 1,384.5              | 1,101.5      | 291.2          | 2,777.2      | 89.7%        |  |
| Delta State University              | 3,013         | 733       | 3,746        | 19.6%     | 1,404.7              | 1,615.2      | 257            | 3,276.9      | 87.5%        |  |
| Jackson State University            | 5,462         | 1,535     | 6,997        | 21.9%     | 2,684.7              | 2,457.4      | 788.3          | 5,930.4      | 84.8%        |  |
| Mississippi State University        | 13,261        | 2,805     | 16,066       | 17.5%     | 5,044.3              | 6,818.2      | 2,016.3        | 13,878.8     | 86.4%        |  |
| Mississippi University for Women    | 1,537         | 760       | 2,297        | 33.1%     | 646.5                | 1,032.7      | 96.3           | 1,775.5      | 77.3%        |  |
| Mississippi Valley State University | 2,151         | 577       | 2,728        | 21.2%     | 1,295.6              | 971.9        | 102.6          | 2,370.1      | 86.9%        |  |
| University of Mississippi           | 10,773        | 1,100     | 11,873       | 9.3%      | 4,773.1              | 4,463.1      | 1,852.8        | 11,089.0     | 93.4%        |  |
| University of Southern Mississippi  | <u>11,083</u> | 2,397     | 13,480       | 17.8%     | 3,835.2              | 6,882.2      | <u>1,465.2</u> | 12,182.6     | 90.4%        |  |
| Total                               | 49,705        | 10,578    | 60,283       | 17.5%     | 21,068.6             | 25,342.2     | 6,869.7        | 53,280.5     | 88.4%        |  |