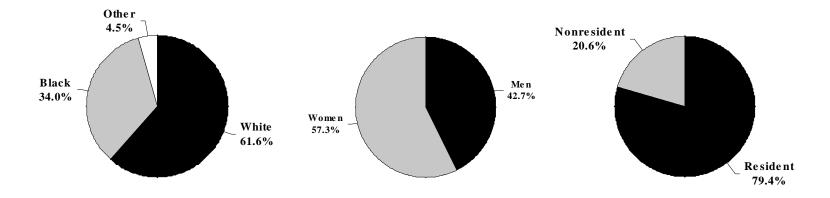

#### On-Campus and Off-Campus Headcount Enrollment By Ethnicity, By Gender, and By Residence Fall, 2001-02

| Institution                              | V      | <u>/hite</u> | Bla    | <u>ick</u> | 0          | ther        | Men                     | Wor        | <u>men</u> | Resid  | <u>lent</u> | Nonres                | <u>sident</u> | <u>Total</u> |
|------------------------------------------|--------|--------------|--------|------------|------------|-------------|-------------------------|------------|------------|--------|-------------|-----------------------|---------------|--------------|
| Alcorn State University                  | 219    | 7.1%         | 2,841  | 91.8%      | 36         | 1.2%        | 1,180 38.               | 3.1% 1,916 | 61.9%      | 2,652  | 85.7%       | 444 1                 | 14.3%         | 3,096        |
| Delta State University                   | 2,582  | 66.6%        | 1,257  | 32.4%      | 36         | 0.9%        | 1,468 37.               | 7.9% 2,407 | 62.1%      | 3,571  | 92.2%       | 304                   | 7.8%          | 3,875        |
| Jackson State University                 | 266    | 3.7%         | 6,680  | 94.1%      | 152        | 2.1%        | 2,617 36.               | .9% 4,481  | 63.1%      | 5,662  | 79.8%       | 1,436 2               | 20.2%         | 7,098        |
| Mississippi State University             | 12,703 | 75.3%        | 2,994  | 17.7%      | 1,181      | 7.0%        | 8,835 52.               | 8,043      | 47.7%      | 12,759 | 75.6%       | 4,119 2               | 24.4%         | 16,878       |
| Mississippi University for Women         | 1,603  | 68.9%        | 642    | 27.6%      | 83         | 3.6%        | 375 16.                 | 1,953      | 83.9%      | 2,043  | 87.8%       | 285                   | 12.2%         | 2,328        |
| Mississippi Valley State University      | 153    | 5.0%         | 2,886  | 93.7%      | 42         | 1.4%        | 908 29.                 | 2.5% 2,173 | 70.5%      | 2,909  | 94.4%       | 172                   | 5.6%          | 3,081        |
| University of Mississippi                | 10,435 | 81.7%        | 1,635  | 12.8%      | 701        | 5.5%        | 6,062 47.               | 7.5% 6,709 | 52.5%      | 8,629  | 67.6%       | 4,142 3               | 32.4%         | 12,771       |
| University of Mississippi Medical Center | 1,301  | 78.5%        | 185    | 11.2%      | 172        | 10.4%       | 788 <i>47</i> .         | 7.5% 870   | 52.5%      | 1,354  | 81.7%       | 304                   | 18.3%         | 1,658        |
| University of Southern Mississippi       | 11,376 | <u>74.7%</u> | 3,314  | 21.8%      | <u>542</u> | <u>3.6%</u> | <u>5,933</u> <u>39.</u> | 9,299      | 61.0%      | 12,868 | 84.5%       | <u>2,364</u> <u>1</u> | 15.5%         | 15,232       |
| Total                                    | 40,638 | 61.6%        | 22,434 | 34.0%      | 2,945      | 4.5%        | 28,166 42.              | .7% 37,851 | 57.3%      | 52,447 | 79.4%       | 13,570 2              | 20.6%         | 66,017       |