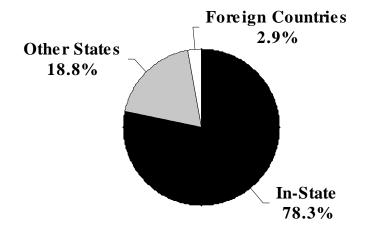

#### On-Campus Headcount Enrollment By Students' Origin Fall, 2001-02

| <u>Institution</u>                  | Number of<br>Students<br>from<br>Adjacent<br>Counties | Number of<br>Students<br>from<br><u>In-State</u> | Number of<br>Students<br>from Other<br><u>States</u> | Number of<br>Students<br>from<br>Foreign<br>Countries | Total<br>On-Campus<br><u>Enrollment</u> | Percent of In-State Students to Total On-Campus Enrollment | Percent<br>of In-State<br>Students From<br>Adjacent<br><u>Counties</u> |
|-------------------------------------|-------------------------------------------------------|--------------------------------------------------|------------------------------------------------------|-------------------------------------------------------|-----------------------------------------|------------------------------------------------------------|------------------------------------------------------------------------|
| Alcorn State University             | 1,047                                                 | 2,652                                            | 411                                                  | 33                                                    | 3,096                                   | 85.7%                                                      | 39.5%                                                                  |
| Delta State University              | 2,001                                                 | 3,445                                            | 268                                                  | 33                                                    | 3,746                                   | 92.0%                                                      | 58.1%                                                                  |
| Jackson State University            | 3,736                                                 | 5,564                                            | 1,308                                                | 125                                                   | 6,997                                   | 79.5%                                                      | 67.1%                                                                  |
| Mississippi State University        | 2,754                                                 | 11,977                                           | 3,298                                                | 791                                                   | 16,066                                  | 74.5%                                                      | 23.0%                                                                  |
| Mississippi University for Women    | 1,419                                                 | 2,013                                            | 237                                                  | 47                                                    | 2,297                                   | 87.6%                                                      | 70.5%                                                                  |
| Mississippi Valley State University | 1,410                                                 | 2,561                                            | 154                                                  | 13                                                    | 2,728                                   | 93.9%                                                      | 55.1%                                                                  |
| University of Mississippi           | 2,293                                                 | 7,815                                            | 3,662                                                | 396                                                   | 11,873                                  | 65.8%                                                      | 29.3%                                                                  |
| University of Southern Mississippi  | 4,375                                                 | 11,161                                           | <u>1,991</u>                                         | <u>328</u>                                            | 13,480                                  | 82.8%                                                      | 39.2%                                                                  |
| Total                               | 19,035                                                | 47,188                                           | 11,329                                               | 1,766                                                 | 60,283                                  | 78.3%                                                      | 40.3%                                                                  |