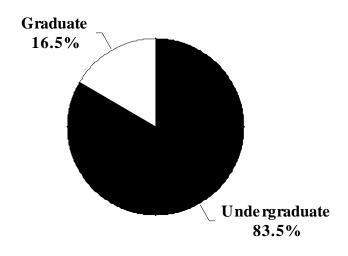

#### On-Campus and Off-Campus Headcount Enrollment By Level Fall, 2001-02

| Institution                              | <u>Freshman</u> | <b>Sophomore</b> | <u>Junior</u> | <u>Senior</u> | <u>Undergraduate</u> | <b>Graduate</b> | <u>Total</u> |
|------------------------------------------|-----------------|------------------|---------------|---------------|----------------------|-----------------|--------------|
| Alcorn State University                  | 896             | 527              | 456           | 664           | 2,543                | 553             | 3,096        |
| Delta State University                   | 1,122           | 476              | 561           | 1,222         | 3,381                | 494             | 3,875        |
| Jackson State University                 | 1,863           | 1,086            | 1,081         | 1,711         | 5,741                | 1,357           | 7,098        |
| Mississippi State University             | 2,868           | 2,630            | 3,090         | 5,016         | 13,604               | 3,274           | 16,878       |
| Mississippi University for Women         | 569             | 311              | 419           | 867           | 2,166                | 162             | 2,328        |
| Mississippi Valley State University      | 1,065           | 481              | 434           | 646           | 2,626                | 455             | 3,081        |
| University of Mississippi                | 3,057           | 2,001            | 2,256         | 3,011         | 10,325               | 2,446           | 12,771       |
| University of Mississippi Medical Center | 0               | 0                | 212           | 220           | 432                  | 1,226           | 1,658        |
| University of Southern Mississippi       | 2,449           | <u>1,670</u>     | 3,083         | <u>5,641</u>  | 12,843               | 2,389           | 15,232       |
| Total                                    | 13,889          | 9,182            | 11,592        | 18,998        | 53,661               | 12,356          | 66,017       |