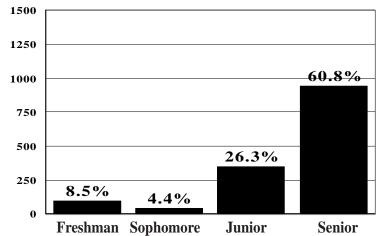

#### On-Campus Headcount Enrollment By Level Fall, 2001-02

| <u>Institution</u>                  | Freshman | <b>Sophomore</b> | <u>Junior</u> | <u>Senior</u> | <u>Undergraduate</u> | <b>Graduate</b> | <u>Total</u> |
|-------------------------------------|----------|------------------|---------------|---------------|----------------------|-----------------|--------------|
| Alcorn State University             | 896      | 527              | 456           | 664           | 2,543                | 553             | 3,096        |
| Delta State University              | 1,096    | 459              | 542           | 1,195         | 3,292                | 454             | 3,746        |
| Jackson State University            | 1,838    | 1,075            | 1,054         | 1,679         | 5,646                | 1,351           | 6,997        |
| Mississippi State University        | 2,836    | 2,613            | 2,923         | 4,709         | 13,081               | 2,985           | 16,066       |
| Mississippi University for Women    | 568      | 310              | 417           | 845           | 2,140                | 157             | 2,297        |
| Mississippi Valley State University | 989      | 461              | 412           | 604           | 2,466                | 262             | 2,728        |
| University of Mississippi           | 3,033    | 1,962            | 2,091         | 2,671         | 9,757                | 2,116           | 11,873       |
| University of Southern Mississippi  | 2,353    | <u>1,626</u>     | 2,731         | <u>4,695</u>  | <u>11,405</u>        | <u>2,075</u>    | 13,480       |
| Total                               | 13,609   | 9,033            | 10,626        | 17,062        | 50,330               | 9,953           | 60,283       |