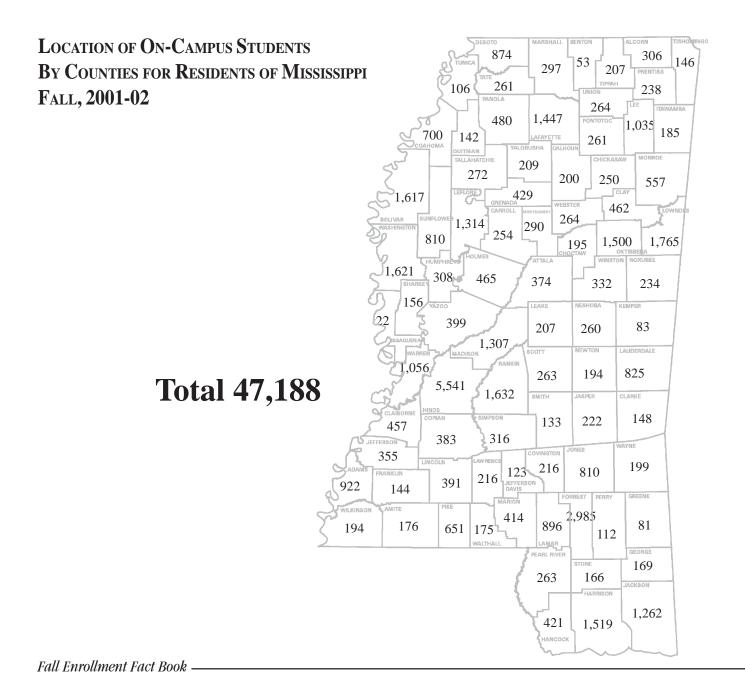

On-Campus Headcount Enrollment By Counties for Residents of Mississippi Fall, 2001-02

|           | <u>ASU</u> | <u>DSU</u> | <u>JSU</u> | <u>MSU</u> | <u>MUW</u> | <u>MVSU</u> | <u>UM</u> | <u>USM</u> | <u>Total</u> |
|-----------|------------|------------|------------|------------|------------|-------------|-----------|------------|--------------|
| Adams     | 459        | 18         | 60         | 117        | 5          | 3           | 82        | 178        | 922          |
| Alcorn    | 0          | 8          | 2          | 156        | 11         | 4           | 100       | 25         | 306          |
| Amite     | 44         | 6          | 28         | 18         | 2          | 3           | 19        | 56         | 176          |
| Attala    | 7          | 23         | 21         | 208        | 9          | 14          | 66        | 26         | 374          |
| Benton    | 1          | 4          | 3          | 16         | 2          | 0           | 26        | 1          | 53           |
| Bolivar   | 36         | 1,048      | 90         | 123        | 8          | 194         | 58        | 60         | 1,617        |
| Calhoun   | 2          | 18         | 5          | 87         | 6          | 0           | 80        | 2          | 200          |
| Carroll   | 3          | 33         | 14         | 86         | 5          | 31          | 74        | 8          | 254          |
| Chickasaw | 0          | 7          | 6          | 138        | 34         | 4           | 44        | 17         | 250          |
| Choctaw   | 2          | 3          | 3          | 142        | 12         | 3           | 27        | 3          | 195          |
| Claiborne | 365        | 2          | 24         | 35         | 4          | 5           | 10        | 12         | 457          |
| Clarke    | 3          | 1          | 7          | 36         | 3          | 1           | 15        | 82         | 148          |
| Clay      | 7          | 4          | 18         | 243        | 125        | 8           | 33        | 24         | 462          |
| Coahoma   | 28         | 204        | 71         | 123        | 5          | 114         | 143       | 12         | 700          |
| Copiah    | 43         | 10         | 121        | 56         | 2          | 6           | 40        | 105        | 383          |
| Covington | 7          | 1          | 12         | 32         | 2          | 2           | 13        | 147        | 216          |
| DeSoto    | 3          | 102        | 9          | 274        | 12         | 5           | 449       | 20         | 874          |
| Forrest   | 14         | 4          | 38         | 157        | 6          | 2           | 99        | 2,665      | 2,985        |
| Franklin  | 55         | 0          | 12         | 19         | 2          | 0           | 19        | 37         | 144          |
| George    | 0          | 2          | 1          | 49         | 2          | 0           | 20        | 95         | 169          |
| Greene    | 2          | 1          | 2          | 20         | 0          | 1           | 2         | 53         | 81           |
| Grenada   | 4          | 114        | 21         | 110        | 1          | 37          | 109       | 33         | 429          |
| Hancock   | 2          | 0          | 4          | 70         | 9          | 2           | 35        | 299        | 421          |
| Harrison  | 29         | 27         | 44         | 367        | 16         | 11          | 211       | 814        | 1,519        |
| Hinds     | 197        | 72         | 2,787      | 996        | 49         | 42          | 648       | 750        | 5,541        |
| Holmes    | 46         | 21         | 141        | 83         | 4          | 114         | 35        | 21         | 465          |
| Humphreys | 24         | 56         | 45         | 27         | 1          | 120         | 22        | 13         | 308          |
| Issaquena | 0          | 6          | 3          | 5          | 0          | 3           | 1         | 4          | 22           |

On-Campus Headcount Enrollment By Counties for Residents of Mississippi Fall, 2001-02 (Continued)

|                 | <u>ASU</u> | <u>DSU</u> | <u>JSU</u> | <u>MSU</u> | <u>MUW</u> | <u>MVSU</u> | <u>UM</u> | <u>USM</u> | <u>Total</u> |
|-----------------|------------|------------|------------|------------|------------|-------------|-----------|------------|--------------|
| Itawamba        | 1          | 6          | 0          | 94         | 21         | 0           | 61        | 2          | 185          |
| Jackson         | 45         | 15         | 55         | 336        | 23         | 3           | 201       | 584        | 1,262        |
| Jasper          | 19         | 3          | 34         | 43         | 2          | 1           | 21        | 99         | 222          |
| Jefferson       | 275        | 5          | 17         | 30         | 0          | 0           | 6         | 22         | 355          |
| Jefferson Davis | 25         | 4          | 32         | 21         | 1          | 5           | 10        | 25         | 123          |
| Jones           | 23         | 13         | 25         | 151        | 4          | 3           | 86        | 505        | 810          |
| Kemper          | 2          | 1          | 6          | 39         | 9          | 2           | 7         | 17         | 83           |
| Lafayette       | 4          | 8          | 12         | 58         | 7          | 31          | 1,309     | 18         | 1,447        |
| Lamar           | 2          | 6          | 4          | 89         | 5          | 0           | 27        | 763        | 896          |
| Lauderdale      | 18         | 6          | 48         | 348        | 9          | 6           | 119       | 271        | 825          |
| Lawrence        | 21         | 1          | 32         | 28         | 1          | 3           | 10        | 120        | 216          |
| Leake           | 10         | 6          | 49         | 79         | 3          | 16          | 22        | 22         | 207          |
| Lee             | 5          | 27         | 13         | 493        | 69         | 5           | 380       | 43         | 1,035        |
| Leflore         | 24         | 140        | 81         | 174        | 4          | 754         | 92        | 45         | 1,314        |
| Lincoln         | 41         | 6          | 54         | 68         | 1          | 3           | 40        | 178        | 391          |
| Lowndes         | 20         | 21         | 17         | 571        | 970        | 6           | 98        | 62         | 1,765        |
| Madison         | 32         | 39         | 275        | 419        | 14         | 11          | 277       | 240        | 1,307        |
| Marion          | 29         | 1          | 32         | 38         | 0          | 0           | 35        | 279        | 414          |
| Marshall        | 3          | 18         | 13         | 97         | 5          | 1           | 150       | 10         | 297          |
| Monroe          | 0          | 17         | 10         | 251        | 136        | 2           | 127       | 14         | 557          |
| Montgomery      | 2          | 26         | 15         | 116        | 13         | 27          | 80        | 11         | 290          |
| Neshoba         | 4          | 10         | 7          | 132        | 9          | 1           | 39        | 58         | 260          |
| Newton          | 3          | 3          | 15         | 76         | 5          | 4           | 25        | 63         | 194          |
| Noxubee         | 11         | 4          | 17         | 121        | 57         | 3           | 7         | 14         | 234          |
| Oktibbeha       | 7          | 8          | 20         | 1,264      | 131        | 9           | 35        | 26         | 1,500        |
| Panola          | 17         | 61         | 22         | 86         | 1          | 19          | 255       | 19         | 480          |
| Pearl River     | 3          | 7          | 13         | 94         | 9          | 0           | 36        | 101        | 263          |
| Perry           | 5          | 1          | 0          | 15         | 1          | 0           | 8         | 82         | 112          |

On-Campus Headcount Enrollment By Counties for Residents of Mississippi Fall, 2001-02 (Continued)

|              | <u>ASU</u> | <u>DSU</u> | <u>JSU</u> | <u>MSU</u> | MUW      | <u>MVSU</u> | <u>UM</u> | <u>USM</u> | <b>Total</b> |
|--------------|------------|------------|------------|------------|----------|-------------|-----------|------------|--------------|
| Pike         | 96         | 13         | 82         | 94         | 7        | 13          | 51        | 295        | 651          |
| Pontotoc     | 0          | 11         | 2          | 86         | 9        | 3           | 142       | 8          | 261          |
| Prentiss     | 2          | 3          | 4          | 121        | 14       | 1           | 83        | 10         | 238          |
| Quitman      | 6          | 33         | 19         | 22         | 1        | 23          | 30        | 8          | 142          |
| Rankin       | 21         | 62         | 212        | 579        | 19       | 5           | 296       | 438        | 1,632        |
| Scott        | 14         | 8          | 74         | 71         | 4        | 1           | 27        | 64         | 263          |
| Sharkey      | 8          | 35         | 30         | 29         | 1        | 30          | 9         | 14         | 156          |
| Simpson      | 8          | 3          | 67         | 56         | 0        | 2           | 20        | 160        | 316          |
| Smith        | 6          | 8          | 5          | 29         | 1        | 1           | 7         | 76         | 133          |
| Stone        | 0          | 2          | 3          | 34         | 1        | 0           | 14        | 112        | 166          |
| Sunflower    | 25         | 255        | 71         | 89         | 3        | 276         | 49        | 42         | 810          |
| Tallahatchie | 6          | 63         | 17         | 37         | 5        | 78          | 66        | 0          | 272          |
| Tate         | 0          | 35         | 5          | 103        | 6        | 3           | 101       | 8          | 261          |
| Tippah       | 0          | 8          | 2          | 89         | 3        | 0           | 97        | 8          | 207          |
| Tishomingo   | 0          | 2          | 0          | 79         | 3        | 0           | 56        | 6          | 146          |
| Tunica       | 0          | 12         | 9          | 23         | 3        | 22          | 33        | 4          | 106          |
| Union        | 1          | 9          | 2          | 87         | 7        | 0           | 143       | 15         | 264          |
| Walthall     | 15         | 0          | 11         | 32         | 1        | 0           | 18        | 98         | 175          |
| Warren       | 167        | 45         | 158        | 320        | 7        | 12          | 126       | 221        | 1,056        |
| Washington   | 112        | 494        | 110        | 253        | 20       | 418         | 131       | 83         | 1,621        |
| Wayne        | 10         | 1          | 20         | 27         | 5        | 1           | 7         | 128        | 199          |
| Webster      | 0          | 4          | 4          | 196        | 12       | 1           | 46        | 1          | 264          |
| Wilkinson    | 88         | 0          | 27         | 19         | 2        | 0           | 19        | 39         | 194          |
| Winston      | 12         | 10         | 21         | 217        | 29       | 3           | 27        | 13         | 332          |
| Yalobusha    | 2          | 34         | 7          | 39         | 2        | 6           | 113       | 6          | 209          |
| Yazoo        | <u>19</u>  | <u>37</u>  | <u>92</u>  | <u>122</u> | <u>1</u> | <u>18</u>   | <u>61</u> | <u>49</u>  | <u>399</u>   |
| Total        | 2,652      | 3,445      | 5,564      | 11,977     | 2,013    | 2,561       | 7,815     | 11,161     | 47,188       |