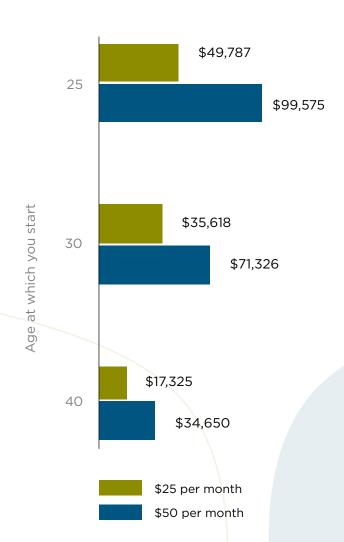

#### A little change can make a big difference

Once you have enrolled in Mississippi Deferred Compensation (MDC), consider the potential results of your contributions. You can start contributing to MDC with as little as \$25 per month. Look at the difference even a small change in the amount can mean as it grows over time for your retirement.

FOR ILLUSTRATIVE PURPOSES ONLY. This hypothetical illustration is not intended as a projection or prediction of future investment results. It is intended to show how the number of years invested in the plan could affect participant account values. It assumes monthly contributions, an annual 6 percent hypothetical rate of return, reinvestment of earnings, retirement age of 65, and no withdrawals. This illustration does not reflect any associated charges, expenses, or fees. The tax-deferred accumulation would be reduced if these fees were deducted.