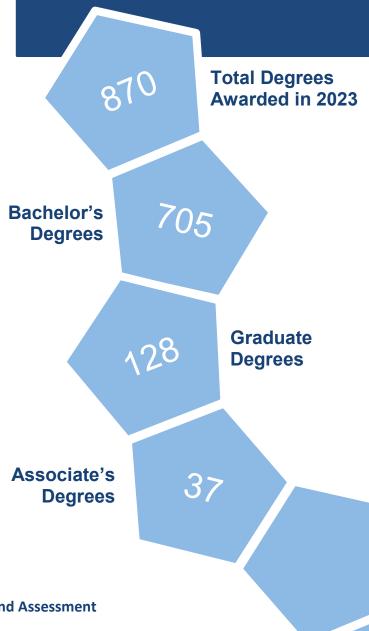

### Degrees Awarded by IHL Official Academic Program Inventory (API) | Table 3.8 Academic Year 2022-2023

| Associate of Science                       | 37  | Bachelor of Science (Cont.)           |            |
|--------------------------------------------|-----|---------------------------------------|------------|
| 513801 Nursing                             | 37  | 400101 Physical Sciences              | (          |
| <b>Bachelor of Applied Science</b>         | 42  | 451001 Political Science              | 5          |
| 520201 Business Administration             | 41  | 420101 Psychology                     | 10         |
| 512207 Public Health Education             | 1   | 512207 Public Health Education        | 26         |
| Bachelor of Arts                           | 25  | 510203 Speech Pathology               | 34         |
| 090101 Communications                      | 1   | <b>Bachelor of Science in Nursing</b> | 357        |
| 230101 English                             | 10  | 513801 Nursing                        | 357        |
| 540101 History                             | 6   | <b>Bachelor of University Studies</b> | 1          |
| 309999 Interdisciplinary Studies           | 0   | 240102 University Studies             | 1          |
| 220302 Legal Studies                       | 1   | Master of Arts                        | 2          |
| 270101 Mathematics                         | 0   | 050207 Women's Leadership             | 2          |
| 500901 Music                               | 0   | Master of Arts in Teaching            | 18         |
| 420101 Psychology                          | 5   | 131205 Secondary Teacher Education    | 18         |
| 160905 Spanish                             | 1   | Master of Business Administration     | 18         |
| 500101 Theatre                             | 1   | 520201 Business Administration        | 18         |
| 050207 Women's, Gender & Sexuality Studies | 0   | Master of Education                   | 5          |
| <b>Bachelor of Business Administration</b> | 88  | 130101 Education                      | 5          |
| 520201 Business Administration             | 88  | Master of Fine Arts                   | 26         |
| <b>Bachelor of Fine Arts</b>               | 6   | 231302 Creative Writing               | 13         |
| 500101 Fine Arts                           | 6   | 500506 Theatre Education              | 13         |
| Bachelor of Music                          | 5   | Master of Public Health               | 8          |
| 500901 Music                               | 5   | 512201 Public Health                  | 8          |
| <b>Bachelor of Professional Studies</b>    | 14  | Master of Science                     | 26         |
| 240199 Professional Studies                | 14  | 510203 Speech-Language Pathology      | 26         |
| <b>Bachelor of Science</b>                 | 167 | Master of Science in Nursing          | 19         |
| 260101 Biology                             | 10  | 513899 Family Nurse Clinician         | 19         |
| 400501 Chemistry                           | 2   | <b>Doctor of Nursing Practice</b>     | 6          |
| 090101 Communications                      | 3   | 513818 Nursing Practice               | $\epsilon$ |
| 120599 Culinary Arts                       | 9   |                                       |            |
| 190706 Early Childhood Development         | 2   | <b>Total Degrees Awarded</b>          | 870        |
| 131202 Elementary Education                | 22  |                                       |            |
| 190101 Family Science                      | 7   |                                       |            |
| 309999 Interdisciplinary Studies           | 1   | Certificate Programs                  | (          |
| 310501 Kinesiology                         | 25  | 513805 Post-Graduate Advanced-        | (          |
| 220302 Legal Studies                       | 8   | Practice Registered Nurse             |            |
| 270101 Mathematics                         | 3   |                                       |            |
|                                            |     | Total Degrees/Certificates Awarded    | 870        |