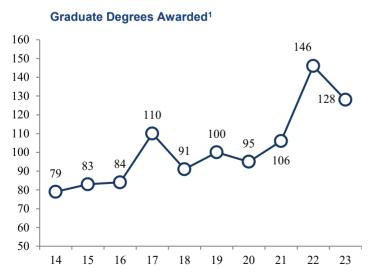

851  | 140 | 792 | 135 | 744 | 126 | 4,616 |

Source: IHL Degree Files



Source: IHL Degree Files

Women's Leadership

10

History of Degrees Awarded by Academic Level | Table 3.14 Academic Years 2014 - 2023

| Dograo     |      | Total | 5 Yr | 5 Yr |      |       |      |      |
|------------|------|-------|------|------|------|-------|------|------|
| Degree -   | 2019 | 2020  | 2021 | 2022 | 2023 | Total | # Ch | % Ch |
| ASN        | 55   | 47    | 49   | 35   | 37   | 223   | -18  | -33% |
| Bachelor's | 756  | 775   | 836  | 746  | 705  | 3,818 | -51  | -7%  |
| Master's   | 97   | 88    | 104  | 134  | 122  | 545   | 25   | 26%  |
| DNP        | 3    | 7     | 2    | 12   | 6    | 30    | 3    | 100% |
| Total      | 911  | 917   | 991  | 927  | 870  | 4,616 | -41  | -5%  |









Source: IHL Degree Files

<sup>1</sup>Includes DNP Degrees

### Degrees Awarded by College, Department, CIP & Major/Concentration | Table 3.15 Academic Years 2019 - 2023

| College/<br>Department                    | CIP        | Major/Concentration                      | Degree   | 2019 | 2020 | 2021 | 2022 | 2023    | Grand<br>Total |
|-------------------------------------------|------------|------------------------------------------|----------|------|------|------|------|---------|----------------|
| College of Arts &                         | Sciences T | Total                                    |          | 112  | 134  | 105  | 105  | 104     | 560            |
| Art & Design                              | 131302     | Art Education                            | BFA      | 2    | 2