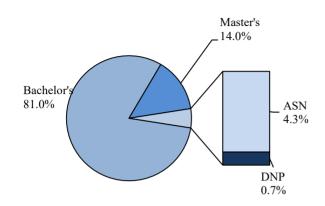

|       |   |              |              |                                 |     |                     | 1   |      |
| 240102   | University Studies  BUS                | 1     |               |                                |    |     | 1    |                     |      |       |   |              |              |                                 |     |                     |     |      |
| Grand T  | otal                                   | 870   | 9             | 0                              | 9  | 3   | 287  | 33                  | 2    | 1     | 0 | 0            | 0            | 0                               | 2   | 4                   | 435 | 85   |

Source: IHL Degree Files and Internal Degree Files

#### Degrees Awarded by Level

#### Bachelor's Degrees Awarded by College





#### Most Popular Bachelor's Degrees by CIP Code and IHL Program Title



Source: IHL Degree Files

Other Bachelor's Degrees include all Bachelor's programs with 15 or less degrees awarded.

### History of Degrees Awarded by Program and CIP | Table 3.11 Academic Years 2019 - 2023

| College of Arts & Sciences Total   112   134   105   105   104   -8   -7%