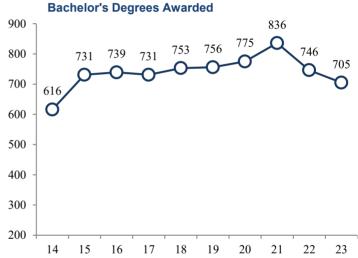

| 851  | 140 | 792 | 135 | 744 | 126 | 4,616 |

Source: IHL Degree Files



Source: IHL Degree Files

Women's Leadership

10

History of Degrees Awarded by Academic Level | Table 3.14 Academic Years 2014 - 2023

| Dograo     |      | Total | 5 Yr | 5 Yr |      |       |      |      |
|------------|------|-------|------|------|------|-------|------|------|
| Degree -   | 2019 | 2020  | 2021 | 2022 | 2023 | Total | # Ch | % Ch |
| ASN        | 55   | 47    | 49   | 35   | 37   | 223   | -18  | -33% |
| Bachelor's | 756  | 775   | 836  | 746  | 705  | 3,818 | -51  | -7%  |
| Master's   | 97   | 88    | 104  | 134  | 122  | 545   | 25   | 26%  |
| DNP        | 3    | 7     | 2    | 12   | 6    | 30    | 3    | 100% |
| Total      | 911  | 917   | 991  | 927  | 870  | 4,616 | -41  | -5%  |









Source: IHL Degree Files

<sup>1</sup>Includes DNP Degrees

### Degrees Awarded by College, Department, CIP & Major/Concentration | Table 3.15 Academic Years 2019 - 2023

| College/<br>Department                    | CIP        | Major/Concentration                      | Degree   | 2019 | 2020 | 2021 | 2022 | 2023    | Grand<br>Total |
|-------------------------------------------|------------|------------------------------------------|----------|------|------|------|------|---------|----------------|
| College of Arts &                         | Sciences T | Total                                    |          | 112  | 134  | 105  | 105  | 104     | 560            |
| Art & Design                              | 131302     | Art Education                            | BFA      | 2    |