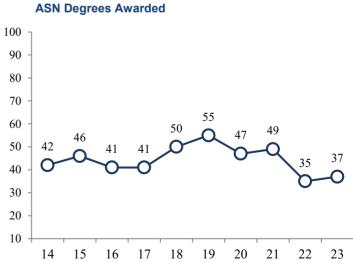

| CIP                 | Major<br>Description/Degree            | Total | India<br>Alas | rican<br>an or<br>skan<br>tive | As | ian | Afri | ick/<br>can<br>rican | His | panic |   | tiple<br>ace | Haw<br>or Pa | tive<br>aiian<br>acific<br>nder | Res | on-<br>ident<br>ien | Wh  | nite |
|---------------------|----------------------------------------|-------|---------------|--------------------------------|----|-----|------|----------------------|-----|-------|---|--------------|--------------|---------------------------------|-----|---------------------|-----|------|
|                     |                                        |       | F             | M                              | F  | M   | F    | M                    | F   | M     | F | M            | F            | M                               | F   | M                   | F   | М    |
| College of Sciences | of Nursing & Health<br>Total           | 539   | 7             | 0                              | 5  | 1   | 196  | 12                   | 1   | 0     | 0 | 0            | 0            | 0                               | 1   | 0                   | 281 | 35   |
| 310501              | Kinesiology-Exer Sci-<br>Phys Ther  BS | 5     |               |                                | 1  |     | 3    |                      |     |       |   |              |              |                                 |     |                     |     | 1    |
| 310301              | Kinesiology-Exercise<br>Science  BS    | 20    |               |                                |    |     | 7    | 3                    |     |       |   |              |              |                                 |     |                     | 5   | 5    |
| 510202              | Speech/Language<br>Pathology  BS       | 34    |               |                                |    |     | 3    |                      |     |       |   |              |              |                                 |     |                     | 31  |      |
| 510203              | Speech-Language<br>Pathology  MS       | 26    |               |                                |    |     | 2    |                      |     |       |   |              |              |                                 |     |                     | 24  |      |
| 512201              | Public Health  MPH                     | 8     |               |                                |    |     | 5    |                      | 1   |       |   |              |              |                                 |     |                     | 2   |      |
| 512207              | Public Health Education  BAS           | 1     |               |                                | 1  |     |      |                      |     |       |   |              |              |                                 |     |                     |     |      |
| 512207              | Public Health Education  BS            | 26    | 2             |                                |    |     | 19   | 1                    |     |       |   |              |              |                                 |     |                     | 4   |      |
|                     | Associate of Science<br>Nursing  ASN   | 37    |               |                                |    |     | 18   |                      |     |       |   |              |              |                                 |     |                     | 15  | 4    |
| 513801              | Bachelor of Science<br>Nursing  BSN    | 66    | 2             |                                | 3  | 1   | 10   | 1                    |     |       |   |              |              |                                 |     |                     | 41  | 8    |
|                     | Nursing - BSN - Tupelo<br> BSN         | 291   | 3             |                                |    |     | 126  | 7                    |     |       |   |              |              |                                 | 1   |                     | 140 | 14   |
| 513818              | Nursing Practice  DNP                  | 6     |               |                                |    |     | 1    |                      |     |       |   |              |              |                                 |     |                     | 5   |      |
| 513899              | Family Nurse Practitioner              | 19    |               |                                |    |     | 2    |                      |     |       |   |              |              |                                 |     |                     | 14  | 3    |