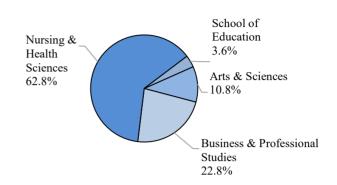

|       |   |              |              |                                 |     |                     | 1   |      |
| 240102   | University Studies  BUS                | 1     |               |                                |    |     | 1    |                     |      |       |   |              |              |                                 |     |                     |     |      |
| Grand T  | otal                                   | 870   | 9             | 0                              | 9  | 3   | 287  | 33                  | 2    | 1     | 0 | 0            | 0            | 0                               | 2   | 4                   | 435 | 85   |

Source: IHL Degree Files and Internal Degree Files

#### Degrees Awarded by Level

#### Bachelor's Degrees Awarded by College





#### Most Popular Bachelor's Degrees by CIP Code and IHL Program Title



Source: IHL Degree Files

Other Bachelor's Degrees include all Bachelor's programs with 15 or less degrees awarded.

### History of Degrees Awarded by Program and CIP | Table 3.11 Academic Years 2019 - 2023

| College of Arts & Sciences Total   112   134   105   105   104   -8   -7%