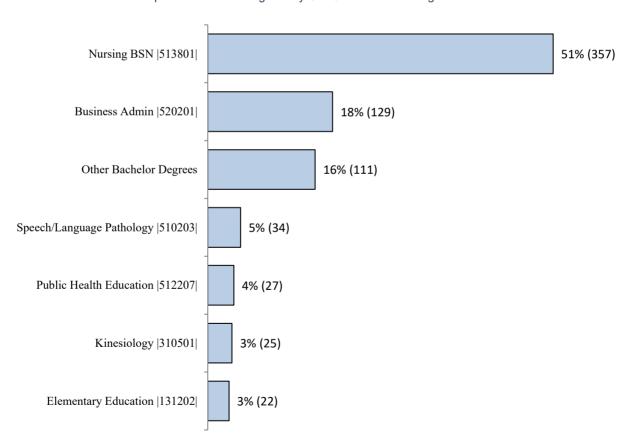

#### Most Popular Bachelor's Degrees by CIP Code and IHL Program Title

Source: IHL Degree Files

Other Bachelor's Degrees include all Bachelor's programs with 15 or less degrees awarded.