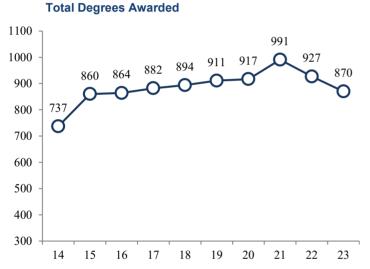

### **Program Enrollment & Degrees Awarded**

|            | 3.8   | Degrees Awarded by IHL Official API: AY 2022-23                                    | 1   |
|------------|-------|------------------------------------------------------------------------------------|-----|
|            | 3.9   | Degrees Awarded by CIP, Major/Concentration, Race/Ethnicity and Gender: AY 2022-23 | 2   |
|            | 3.10  | Degrees Awarded: Chart: AY 2022-23                                                 | 8   |
|            | 3.11  | History of Degrees Awarded by Program and CIP: 5 Years                             | 9   |
|            | 3.12  | History of Degrees Awarded by Program, CIP, & Gender: 5 Years                      | 1   |
|            | 3.13  | Top Bachelor and Master Degrees Awarded in the Last 5 Years: Chart                 | 13  |
|            | 3.14  | History of Degrees Awarded by Academic Level: 10 Years                             | .4  |
|            | 3.15  | Degrees Awarded by CIP and Major/Concentration: 5 Years                            | 5   |
|            | 3.16  | Degrees Awarded by Second Major: 5 Years                                           | . 8 |
| <b>A</b> ] | PPENI | DIX A: Endnotes                                                                    | 9   |