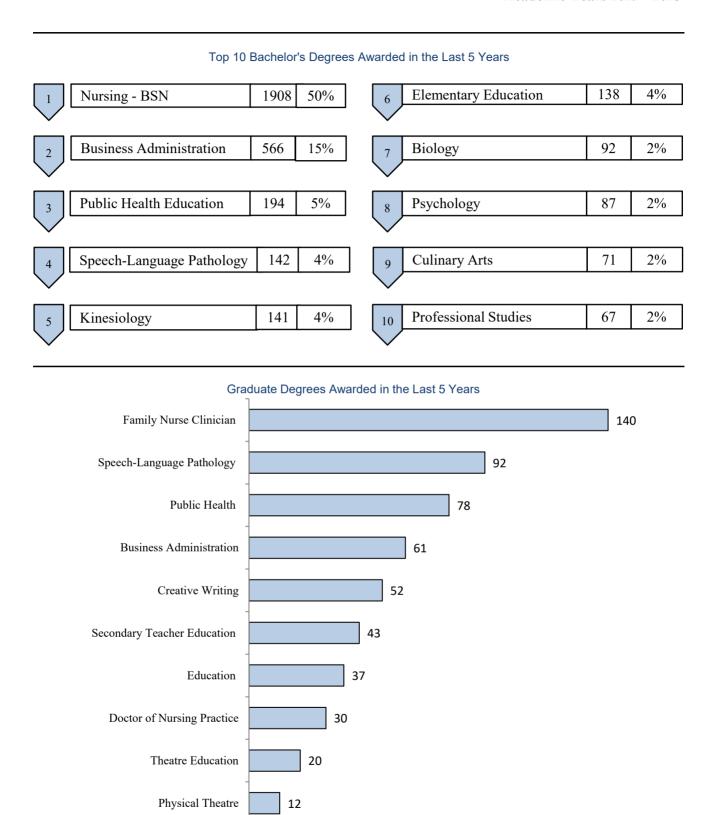

#### Most Popular Bachelor's Degrees by CIP Code and IHL Program Title

Source: IHL Degree Files

Other Bachelor's Degrees include all Bachelor's programs with 15 or less degrees awarded.